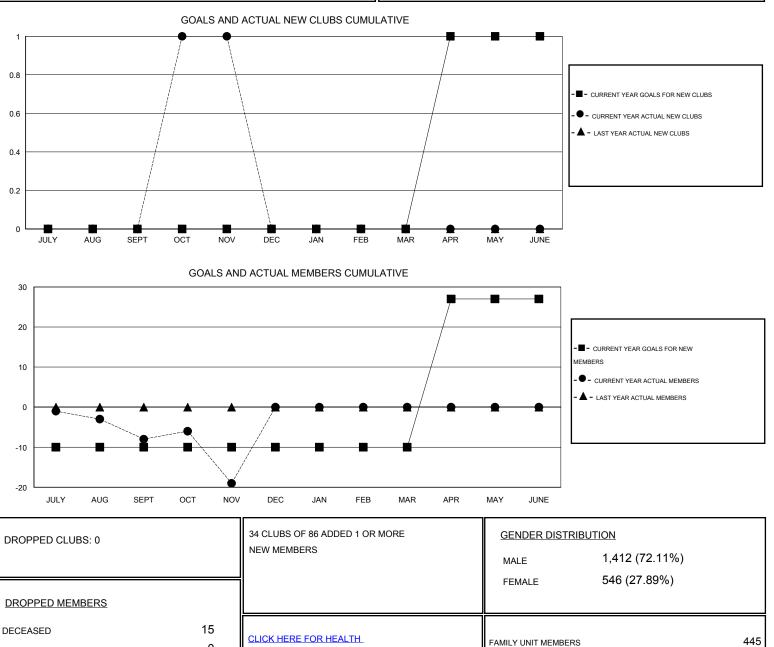

## OPEN LOCATION KANSAS $\mathsf{GMT} \; \mathsf{CA} \; 1$ GMT: Clubs Members RESULTS FOR 2014-2015 **RESULTS FOR 2014-2015** NEW CLUB NEW CLUBS DROPPED NET NEW MEMBER CHARTER AND DROPPED NET QUARTER QUARTER GOAL CLUBS GAIN/LOSS GOAL NEW MEMBERS MEMBERS GAIN/LOSS ADDED 0 0 0 0 -10 41 49 -8 JULY/AUG/SEPT JULY/AUG/SEPT 0 0 0 53 64 1 1 -11 OCT/NOV/DEC OCT/NOV/DEC 0 0 0 0 0 0 0 0 JAN/FEB/MAR JAN/FEB/MAR 0 0 0 37 0 0 0 1 APR/MAY/JUNE APR/MAY/JUNE